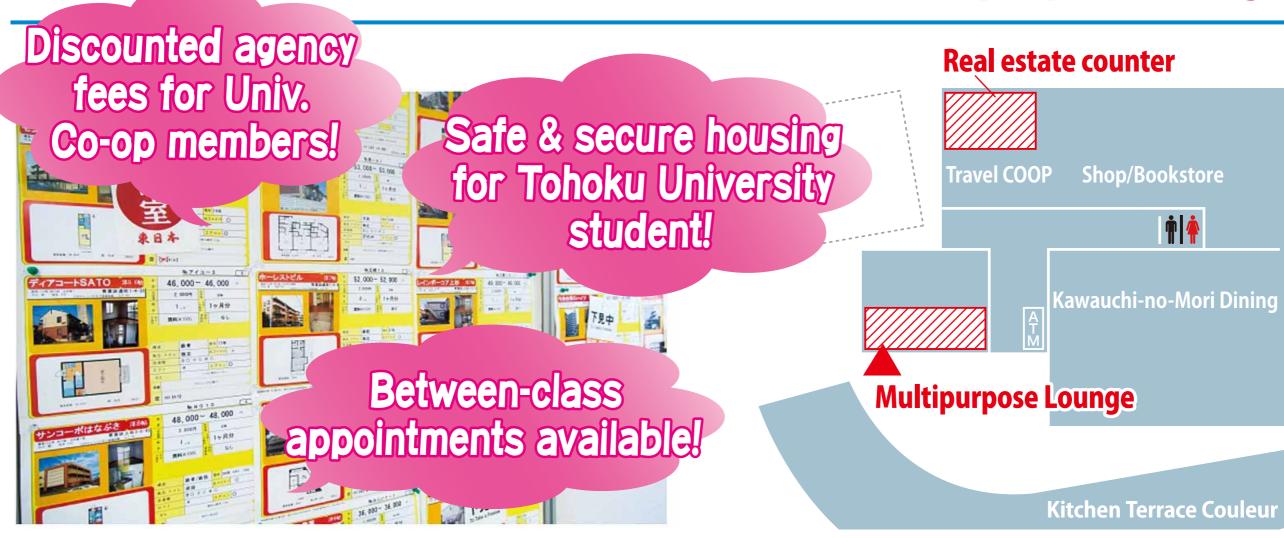

## July 3rd<sub>(Mon.)</sub>-September 15th<sub>(Fri.)</sub>

Closed weekends/holidays \*Closed August 11th-16th.

Hours: 10:30~17:00 (Preliminary checking available until 3:00PM)

■July : Real estate counter

August and September : Multipurpose Lounge

- \* We have many options for students moving out of dormitories or apartments.
- \* You can inquire at the Kawauchi Kita Campus Welfare Facilities' Univ. Co-op. Real Estate Center any time (not just on the dates shown).