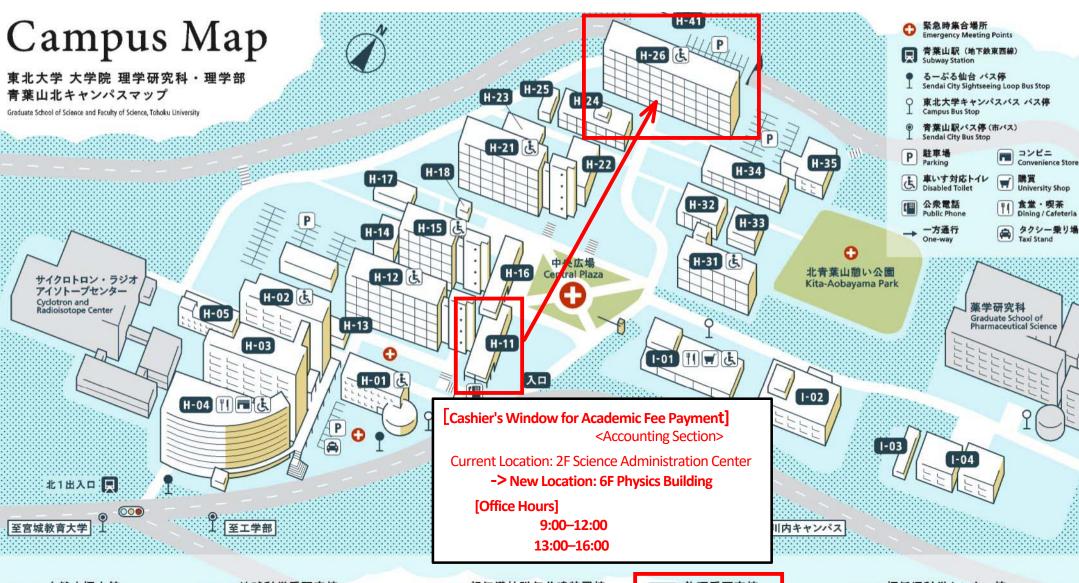

- H-01 自然史標本館 Museum of Natural History
- H-02 理学研究科合同A棟 Science Complex A
- H-03 理学研究科合同B棟 Science Complex B
- H-04 理学研究科合同C棟 Science Complex C
- H-05 理学研究科合同A棟別館
- H-11 理学研究科事務棟
  Science Administration Center

- H-26 物理系研究棟 Physics Building
- H=31 数学系研究棟 Mathematics Building
- H-32 理学研究科大講義棟 Science Lecture Hall
- H-33 数理科学記念館 (川井ホール) Kawai Hall
- H-34 物理・化学合同棟 Physics & Chemistry Annex
- H-35 機器開発研修棟 Machine Shop & Glass Laboratory