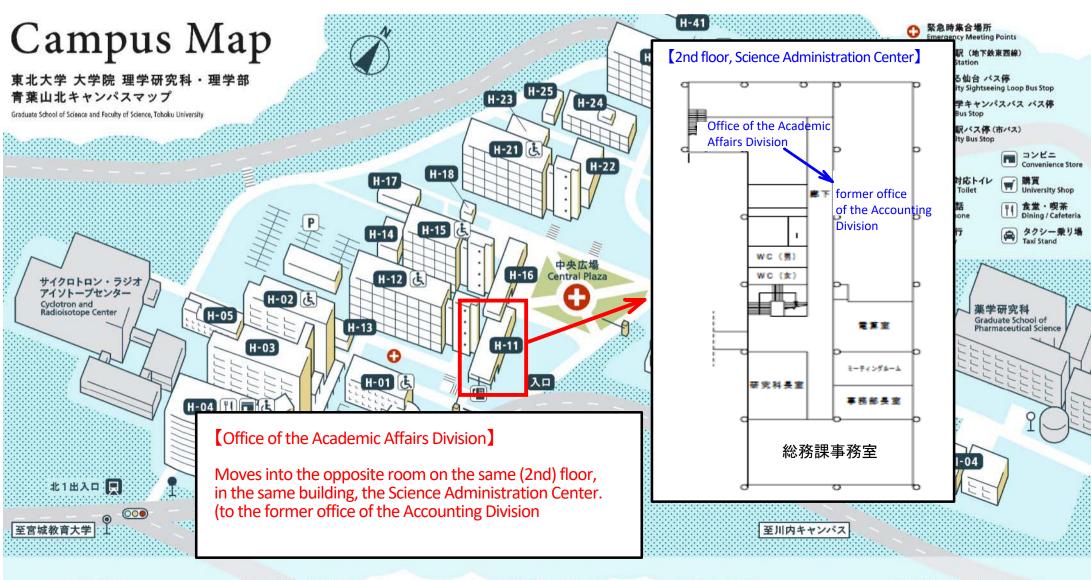

- H-01 自然史標本館 Museum of Natural History
- H-02 理学研究科合同A棟 Science Complex A
- H-03 理学研究科合同B棟 Science Complex B
- H-04 理学研究科合同C棟 Science Complex C
- H-05 理学研究科合同A棟別館
- H-111 理学研究科事務棟
  Science Administration Center

- H-12 地球科学系研究棟 Earth Science Building
- H-13 高温高圧実験棟
  High Pressure and High Temperature Laboratory
- H-14 生物学系学生実験棟 Biology Students Laboratories
- H-15 生物学系研究棟 Biology Building
- H-16 生物学系研究棟別館
  Biology Building Annex
- H-17 巨大分子解析センター棟 Research and Analytical Center for Giant Molecules

- H-18 超伝導核磁気共鳴装置棟
  High Resolution NMR Systems Building
- H-21 化学系研究棟 Chemistry Building
- H-22 化学系学生実験棟 Chemistry Students Laboratory
- H-23 化学系講義棟 Chemistry Lecture Hall
- H-24 物理系講義棟 Physics Lecture Hall
- H-25 極低温科学センター棟別館 Center for Low Temperature Science Annex

- H-26 物理系研究棟 Physi